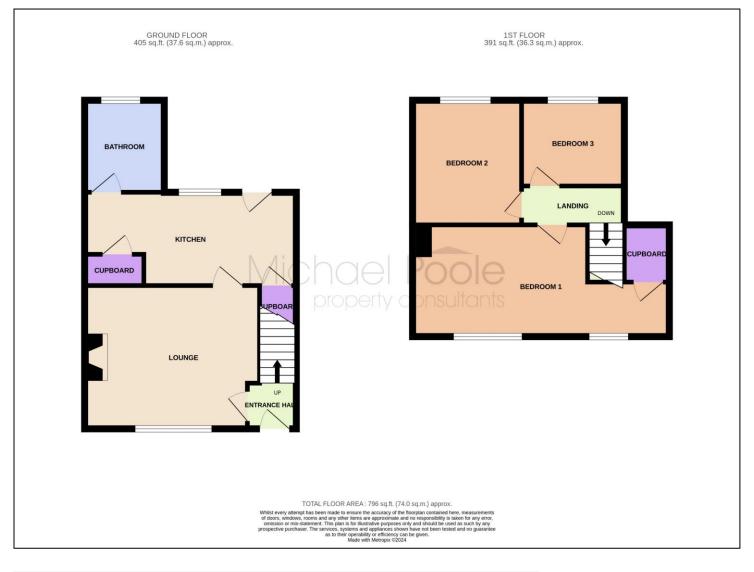

#### **GROUND FLOOR**

#### ENTRANCE HALL

With UPVC double glazed entrance door and staircase to the first floor.

#### LOUNGE - 4.52m (max) x 3.56m (14'10" (max) x 11'8")

With radiator and living flame electric fire in wood surround with marble hearth.

# KITCHEN - 5.46m (17'11") reducing to 3.94m (12'11") x 2.41m (7'11") reducing to 1.6m (5'3")

Fitted with a range white wall, drawer, and floor units with complementary marble effect work surface, stainless steel sink with mixer tap and drainer, four ring gas hob, integrated electric oven, plumbing for washing machine, woodgrain effect laminate flooring, radiator, two storage cupboards, wall mounted Worcester Bosch combination boiler and UPVC door to the rear garden.

#### **BATHROOM**

Fitted with a white four-piece suite comprising double shower cubicle with shower over and glass shower door, panelled bath, wash hand basin, WC, towel rail, and fully tiled walls and floor.

#### **FIRST FLOOR**

LANDING

**TO VIEW:** Tel: 01642 955140 10 Town Square, Billingham, TS23 2LY

# BEDROOM ONE - 6.65m (21'10") reducing to 4.55m (14'11") x 2.92m (9'7") reducing to 1.12m (3'8")

With woodgrain effect laminate flooring, radiator, deep storage cupboard and cast iron fireplace.

BEDROOM TWO - 3.1m x 2.74m (10'2" x 9') With radiator.

BEDROOM THREE - 2.64m x 2.18m (8'8" x 7'2")

AGENTS REF: - MH/LS/BIL240030/08022024

Council Tax Band: A Tenure: Freehold

TO VIEW: Contact our Billingham office on

Tel: 01642 955140