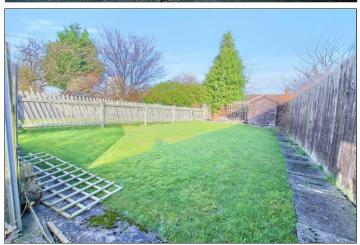

#### **EXTERNALLY**

#### **PARKING & GARDEN**

To the front there is a concrete patterned driveway with wrought iron gates and a boundary brick wall. Gated access under the alleyway leads to the large rear garden with flagstone patio area, gravelled borders, lawn, greenhouse, timber shed and outside tap.