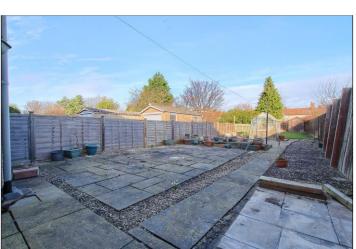

#### **EXTERNALLY**

#### **PARKING & GARDEN**

To the front there is a concrete patterned driveway with wrought iron gates and a boundary brick wall. Gated access under the alleyway leads to the large rear garden with flagstone patio area, gravelled borders, lawn, greenhouse, timber shed and outside tap.