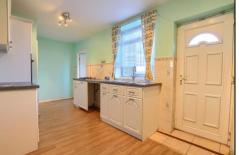

# KITCHEN - 5.46m (17'11") reducing to 3.94m (12'11") x 2.41m (7'11") reducing to 1.6m (5'3")

Fitted with a range white wall, drawer, and floor units with complementary marble effect work surface, stainless steel sink with mixer tap and drainer, four ring gas hob, integrated electric oven, plumbing for washing machine, woodgrain effect laminate flooring, radiator, two storage cupboards, wall mounted Worcester Bosch combination boiler and UPVC door to the rear garden.