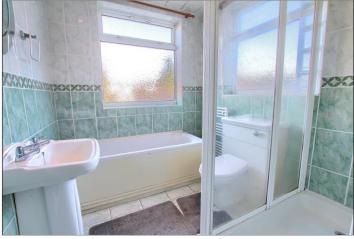

#### **BATHROOM**

Fitted with a white four-piece suite comprising double shower cubicle with shower over and glass shower door, panelled bath, wash hand basin, WC, towel rail, and fully tiled walls and floor.