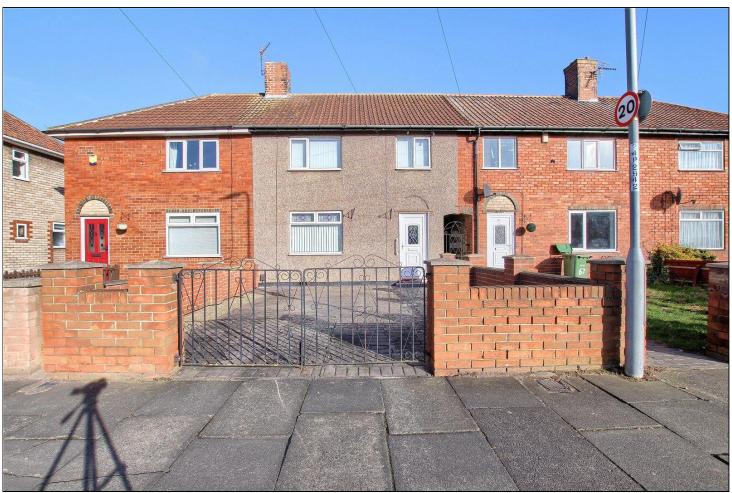

## PENTLAND AVENUE, BILLINGHAM, TS23 2PN

- A Really Well Looked After Three Bedrooms Terraced House
- In Need of Some Modernisation
- Very Straight Forward Chain Free Sale
- Lovely Large 100ft Rear Garden
- Perfect First Time Home of Your Own
- Within Easy Reach of Billingham Town Centre
- Gas Central Heating with Worcester Combi Boiler
- UPVC Double Glazing

#### **PARKING & GARDEN**

To the front there is a concrete patterned driveway with wrought iron gates and a boundary brick wall. Gated access under the alleyway leads to the large rear garden with flagstone patio area, gravelled borders, lawn, greenhouse, timber shed and outside tap.