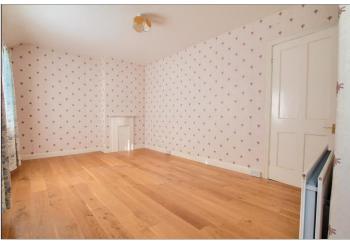

# BEDROOM ONE - 6.65m (21'10") reducing to 4.55m (14'11") x 2.92m (9'7") reducing to 1.12m (3'8")

With woodgrain effect laminate flooring, radiator, deep storage cupboard and cast iron fireplace.

BEDROOM TWO - 3.1m x 2.74m (10'2" x 9') With radiator.