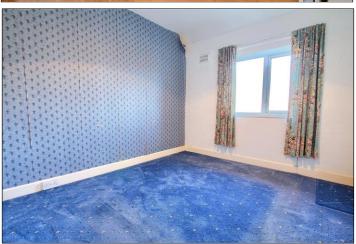

# BEDROOM ONE - 6.65m (21'10") reducing to 4.55m (14'11") x 2.92m (9'7") reducing to 1.12m (3'8")

With woodgrain effect laminate flooring, radiator, deep storage cupboard and cast iron fireplace.

BEDROOM TWO - 3.1m x 2.74m (10'2" x 9') With radiator.

BEDROOM THREE - 2.64m x 2.18m (8'8" x 7'2")

AGENTS REF: - MH/LS/BIL240030/08022024

Council Tax Band: A Tenure: Freehold

TO VIEW: Contact our Billingham office on

Tel: 01642 955140