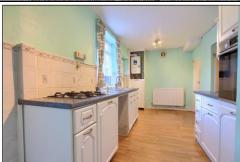

# KITCHEN - 5.46m (17'11") reducing to 3.94m (12'11") x 2.41m (7'11") reducing to 1.6m (5'3")

Fitted with a range white wall, drawer, and floor units with complementary marble effect work surface, stainless steel sink with mixer tap and drainer, four ring gas hob, integrated electric oven, plumbing for washing machine, woodgrain effect laminate flooring, radiator, two storage cupboards, wall mounted Worcester Bosch combination boiler and UPVC door to the rear garden.