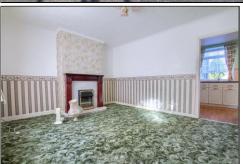

#### LOUNGE - 4.52m (max) x 3.56m (14'10" (max) x 11'8")

With radiator and living flame electric fire in wood surround with marble hearth.