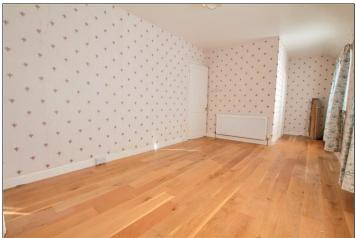

# BEDROOM ONE - 6.65m (21'10") reducing to 4.55m (14'11") x 2.92m (9'7") reducing to 1.12m (3'8")

With woodgrain effect laminate flooring, radiator, deep storage cupboard and cast iron fireplace.

BEDROOM TWO - 3.1m x 2.74m (10'2" x 9') With radiator.