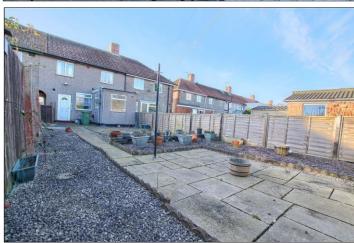

#### **EXTERNALLY**

#### **PARKING & GARDEN**

To the front there is a concrete patterned driveway with wrought iron gates and a boundary brick wall. Gated access under the alleyway leads to the large rear garden with flagstone patio area, gravelled borders, lawn, greenhouse, timber shed and outside tap.